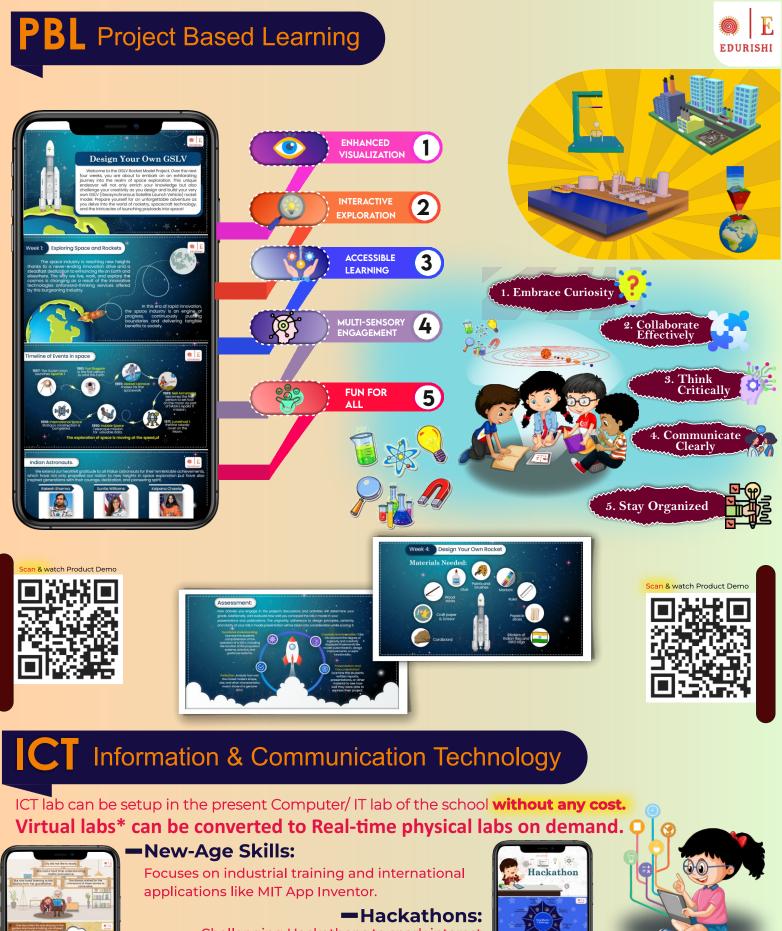

#### Innovative Curriculum:

Designed to encourage thinking, design, innovation, and iteration.

Students are also given the knowledge of App Development at young age with the help of tools developed by MIT, USA (MIT App Inventor),

© Copyright, 2023, EduRishi Eduventures Pvt. Ltd. All Rights Reserved.

INDUSTRIES

Challenging Hackathons to spark interest and provide a fun learning environment.